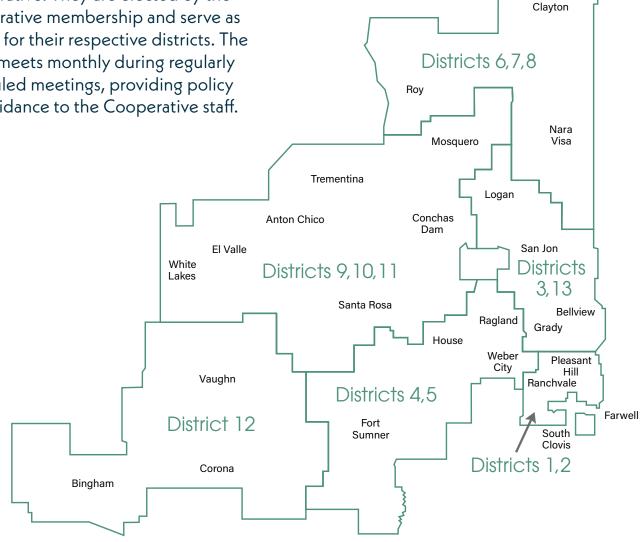

# **Board of Directors**

The Board of Directors is comprised of individuals from diverse backgrounds committed to the success of your Cooperative. They are elected by the Cooperative membership and serve as a voice for their respective districts. The Board meets monthly during regularly scheduled meetings, providing policy and guidance to the Cooperative staff.